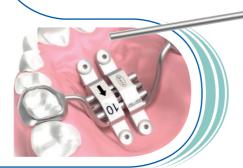

Available dedicated pliers for TADs attachments customization.

REF 201 A0620-08 PALATAL EXPANDER 8 mm FOR TADS

REF 201A0620-10 PALATAL EXPANDER 10 mm FOR TADS

REF 201 A0620-12 PALATAL EXPANDER 12 mm FOR TADS

REF P0201-00 BENDING INSTRUMENTS FOR TADS ATTACHMENT

**Orthodontics and Implantology** 

Leone S.p.a.

Via P. a Quaracchi 50 50019 Sesto Fiorentino | Firenze | Italia Export Dept.:

phone +39 055.3044620 | fax +39 055.304405 export@leone.it | www.leone.it