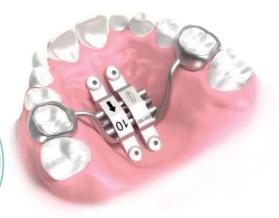

## RPE & TABS

Thanks to almost 50 years of experience in the RPE mechanical manufacturing and the forefront attention to the latest technological and clinical innovations recently adopted for the Maxillary expansion, Leone is proud to launch the new **Strengthened RPE for TADs**. Along with 4 TADs attachments and a dedicated Swivel Key allows the construction of customized both Hybrid (teeth and Minimplants) and full bone borne RPEs.

## CUSTOMIZABLE PLACEMENT

and orientation of TAD attachments

**ENHANCED STRENGTH** RPE screw, resistant more than 50kgf

The **RPE FOR TADs** expanders are designed specifically for the construction of expanders both hybrid (teeth and TADs) and fully bone borne.

It features two posterior arms and, in the package, four TAD attachments are included that can be adapted to the patient's anatomy and welded by the lab on the body of the screw.

The strengthened expander ensures high resistance and reliability throughout all the therapy.