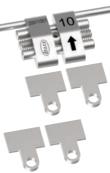

It features two posterior arms and, in the package, four TAD attachments are included that can be adapted to the patient's anatomy and welded by the lab on the body of the screw.

The strengthened expander ensures high resistance and reliability throughout all the therapy.

Thanks to the adaptable TADs attachments, it is possible to highly customize the RPE on each patient anatomy, both in TADs first and TADs-last approach. Therefore, it can be achieved an optimized expansion load distribution on the TADs.