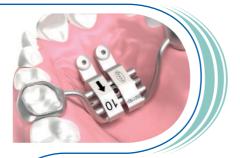

## RPE & TABS

Thanks to almost 50 years of experience in the RPE mechanical manufacturing and the forefront attention to the latest technological and clinical innovations recently adopted for the Maxillary expansion, Leone is proud to launch the new **Strengthened RPE for TADs**. Along with 4 TADs attachments and a dedicated Swivel Key allows the construction of customized both Hybrid (teeth and Minimplants) and full bone borne RPEs.

## CUSTOMIZABLE PLACEMENT

and orientation of TAD attachments

**ENHANCED STRENGTH** RPE screw, resistant more than 50kgf

The **RPE FOR TADs** expanders are designed specifically for the construction of expanders both hybrid (teeth and TADs) and fully bone borne.

It features two posterior arms and, in the package, four TAD attachments are included that can be adapted to the patient's anatomy and welded by the lab on the body of the screw.

The strengthened expander ensures high resistance and reliability throughout all the therapy.