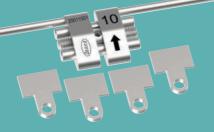

It features two posterior arms and, in the package, four TAD attachments are included that can be adapted to the patient's anatomy and welded by the lab on the body of the screw.

The strengthened expander ensures high resistance and reliability throughout all the therapy.

Available dedicated pliers for TADs attachments customization.

REF 201 A0620-08 PALATAL EXPANDER 8 mm FOR TADS

REF 201A0620-10 PALATAL EXPANDER 10 mm FOR TADS

REF 201 A0620-12 PALATAL EXPANDER 12 mm FOR TADS