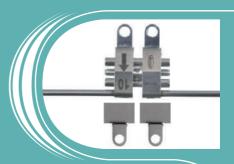

It features two posterior arms and, in the package, four TAD attachments are included that can be adapted to the patient's anatomy and welded by the lab on the body of the screw.

The strengthened expander ensures high resistance and reliability throughout all the therapy.

Thanks to the adaptable TADs attachments, it is possible to highly customize the RPE on each patient anatomy, both in TADs first and TADs-last approach. Therefore, it can be achieved an optimized expansion load distribution on the TADs.