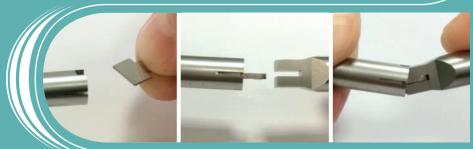

Available dedicated pliers for TADs attachments customization.

REF 201 A0620-08 PALATAL EXPANDER 8 mm FOR TADS

REF 201A0620-10 PALATAL EXPANDER 10 mm FOR TADS

REF 201 A0620-12 PALATAL EXPANDER 12 mm FOR TADS

REF P0201-00 BENDING INSTRUMENTS FOR TADS ATTACHMENT

**Orthodontics and Implantology** 

Leone S.p.a.

Via P. a Quaracchi 50 50019 Sesto Fiorentino | Firenze | Italia Export Dept.:

phone +39 055.3044620 | fax +39 055.304405 export@leone.it | www.leone.it