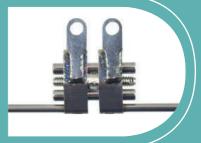

It features two posterior arms and, in the package, four TAD attachments are included that can be adapted to the patient's anatomy and welded by the lab on the body of the screw.

The strengthened expander ensures high resistance and reliability throughout all the therapy.

Thanks to the adaptable TADs attachments, it is possible to highly customize the RPE on each patient anatomy, both in TADs first and TADs-last approach. Therefore, it can be achieved an optimized expansion load distribution on the TADs.