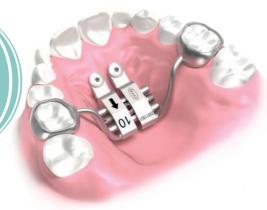

## RPE & TABS

Thanks to almost 50 years of experience in the RPE mechanical manufacturing and the forefront attention to the latest technological and clinical innovations recently adopted for the Maxillary expansion, Leone is proud to launch the new **Strengthened RPE for TADs**. Along with 4 TADs attachments and a dedicated Swivel Key allows the construction of customized both Hybrid (teeth and Minimplants) and full bone borne RPEs.

## CUSTOMIZABLE PLACEMENT

and orientation of TAD attachments

**ENHANCED STRENGTH** RPE screw, resistant more than 50kgf

The **RPE FOR TADs** expanders are designed specifically for the construction of expanders both hybrid (teeth and TADs) and fully bone borne.